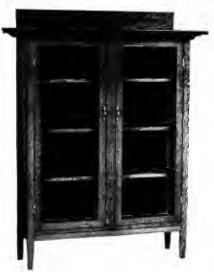

Bookcase No. 529.

Quartered Oak, Golden Wax and Weathered. 15x45 in. Top, 53 in. High, Two Glass, 16x36 in. Weight 150 lbs. Price \$23,00.

Bookcase No. 528.

Quartered Oak, Golden Wax and Weathered. 15x45 in. Top, 58 in. High, Two Glass, 14x40 in. Weight 140 lbs. Price \$24.00.